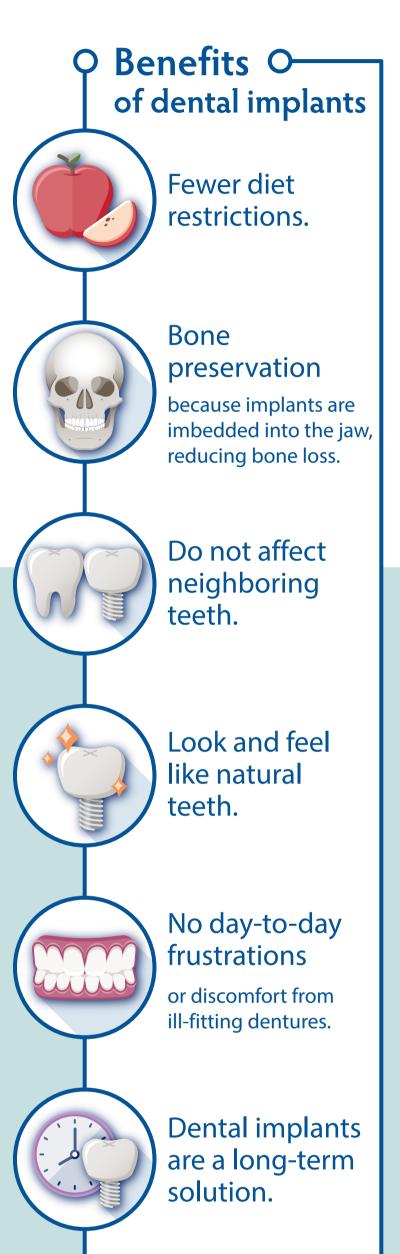

# What are dental implants A long-term solution to replace missing teeth.

Implants require a

Dental O Team