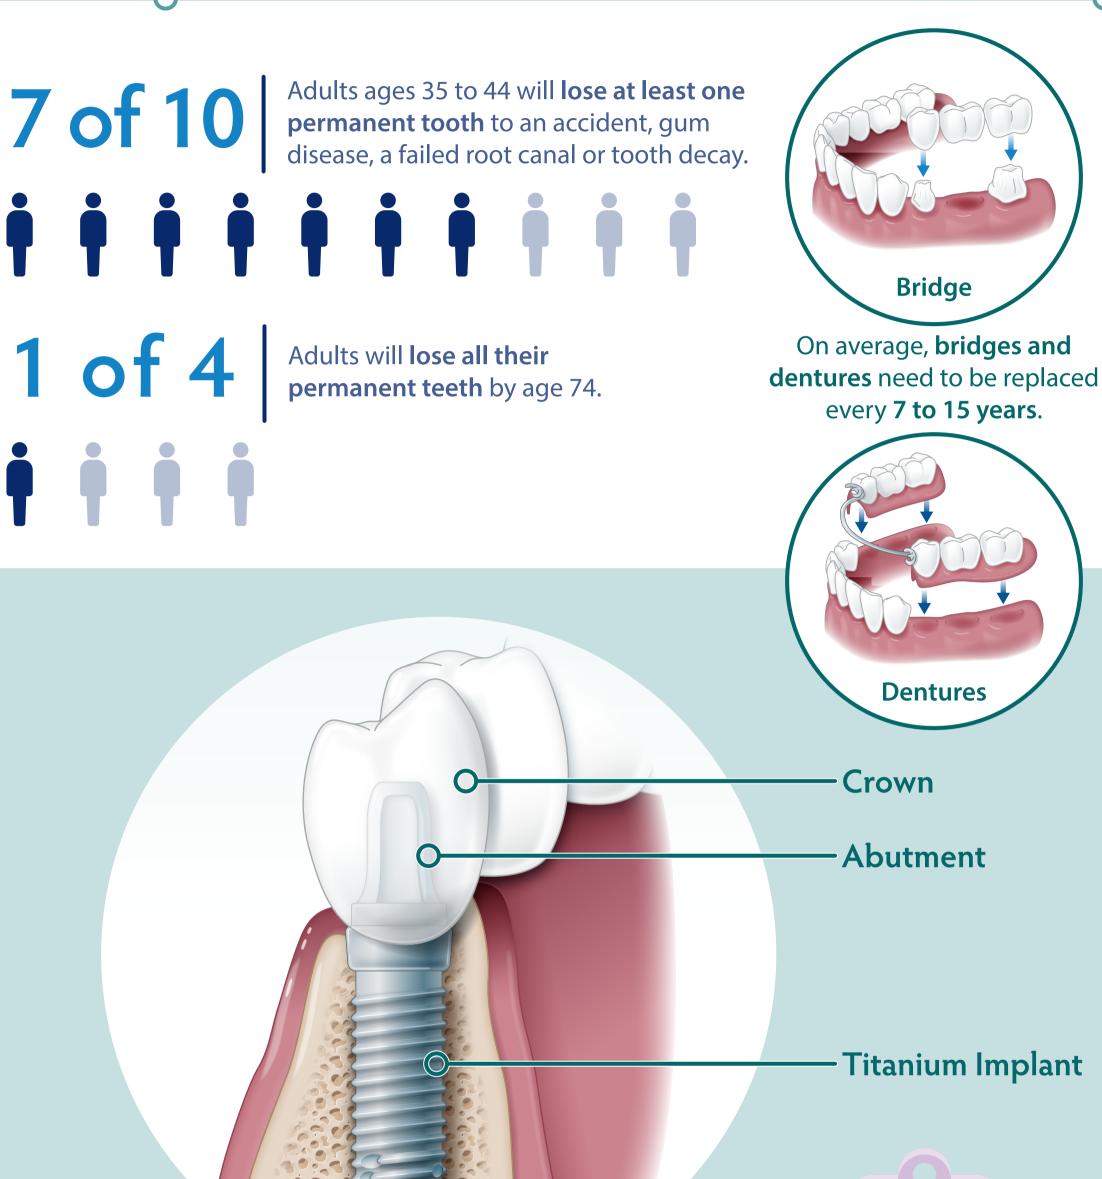

# What are dental implants A long-term solution to replace missing teeth.

Implants require a

Dental O Team